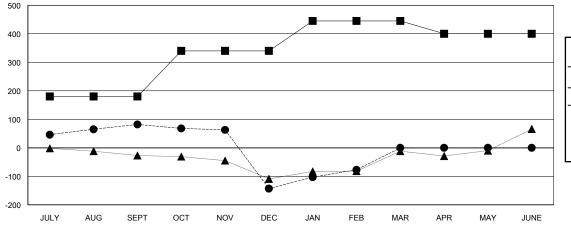

### GOALS AND ACTUAL MEMBERS CUMULATIVE

| -■- MEMBER GROWTH NET GOAL        |  |
|-----------------------------------|--|
| - ● - MEMBER GROWTH ACTUAL        |  |
| - ▲ - LAST YEAR MEMBERSHIP ACTUAL |  |
|                                   |  |