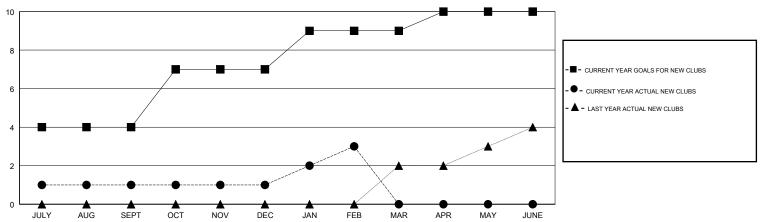

| 0             | JULY/AUG/SEPT         | 180                       | 185                     | 76                                                 |
| OCT/NOV/DEC           | 3             | 0         | 7             | OCT/NOV/DEC           | 160                       | 27                      | 249                                                |
| JAN/FEB/MAR           | 2             | 2         | 0             | JAN/FEB/MAR           | 105                       | 125                     | 22                                                 |
| APR/MAY/JUNE          | 1             | 0         | 0             | APR/MAY/JUNE          | -45                       | 0                       | 0                                                  |

#### GOALS AND ACTUAL NEW CLUBS CUMULATIVE



### GOALS AND ACTUAL MEMBERS CUMULATIVE



| -■- MEMBER GROWTH NET GOAL        |  |
|-----------------------------------|--|
| - ● - MEMBER GROWTH ACTUAL        |  |
| - ▲ - LAST YEAR MEMBERSHIP ACTUAL |  |
|                                   |  |

2,811 (84.77%) 505 (15.23%)

| DROPPED CLUBS: 7 |     |
|------------------|-----|
| DROPPED MEMBERS  |     |
| DECEASED         | 15  |
| CLUB CANCELLED   | 183 |
| OTHER            | 149 |
| TOTAL            | 347 |

| 40 CLUBS OF 103 ADDED 1 OR MORE | GENDER DISTRIBUTION |                            |  |
|---------------------------------|---------------------|----------------------------|--|
| NEW MEMBERS                     | MALE<br>FEMALE      | 2,811 (84.7<br>505 (15.23% |  |
|                                 | Women Percentag     | ge